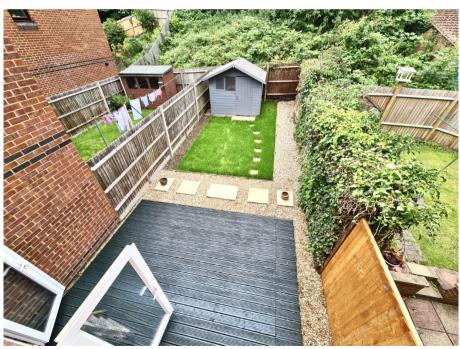

Upstairs, the three bedrooms are carpeted and one has fitted wardrobes. The family bathroom has a white suite and part tiled walls.

The attractive and secluded rear garden has a decking area, lawn and garden shed.