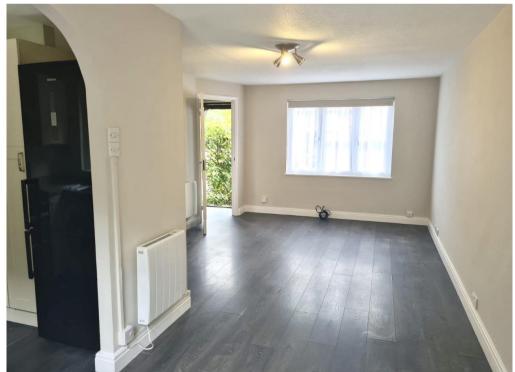

There is an entrance hallway leading to the open plan lounge/diner, with double doors leading out to the rear garden, and a well appointed fitted kitchen with ample cupboards and worksurfaces. The ground floor has wood effect flooring.