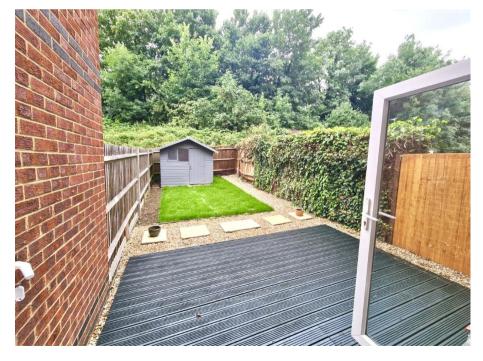

Upstairs, the three bedrooms are carpeted and one has fitted wardrobes. The family bathroom has a white suite and part tiled walls.

The attractive and secluded rear garden has a decking area, lawn and garden shed.