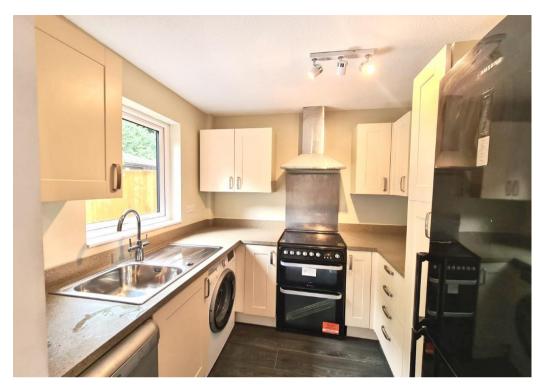

There is an entrance hallway leading to the open plan lounge/diner, with double doors leading out to the rear garden, and a well appointed fitted kitchen with ample cupboards and worksurfaces. The ground floor has wood effect flooring.