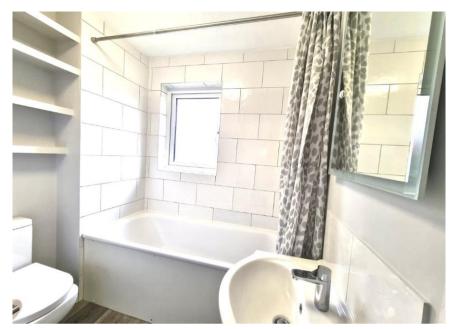

Upstairs, the three bedrooms are carpeted and one has fitted wardrobes. The family bathroom has a white suite and part tiled walls.

The attractive and secluded rear garden has a decking area, lawn and garden shed.